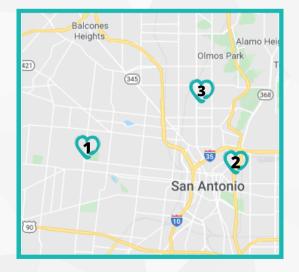

# **Contact Us for Programs & Services**

1. MAIN CAMPUS (210) 732-3776

2. DOWNTOWN/KRL

(210) 271 - 2704

**3. RESTORE EDUCATION** (210) 732–3776

Fill out the Intake or interest form to get started:

Scan the QR code using your phones camera to view.